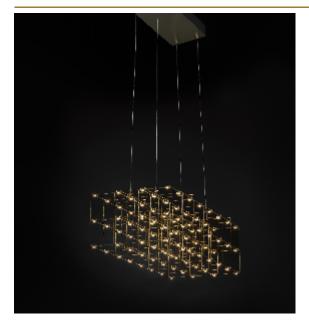

# ABOUT COSMOS SQUARE DOUBLE SUSPENSION

by Jan Pauwels

Cosmos Square looks structured but still harmonious. Modular placed LED circuit boards and tiny metal rods are the only two basic elements of this light fixture. They give the lamp its structure and shape. The circuit boards have leds on both sides. 2/3 of the light goes down and 1/3 goes up. (see model Universe Square for the version with E10 lamps)