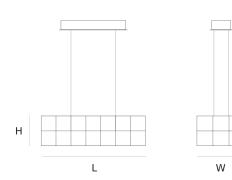

## Product data sheet

**Q**UASAR

Date: April 19th 2023



# ABOUT COSMOS SQUARE DOUBLE SUSPENSION

by Jan Pauwels

Cosmos Square looks structured but still harmonious. Modular placed LED circuit boards and tiny metal rods are the only two basic elements of this light fixture. They give the lamp its structure and shape. The circuit boards have leds on both sides. 2/3 of the light goes down and 1/3 goes up. (see model Universe Square for the version with E10 lamps)



#### DIMENSIONS

L 87.5 cm34.4 inchH 25 cm 9.8 inchW 39.5 cm 15.6 inch

#### CANOPY

L 58 cm 22.8 inch H 6 cm 2.4 inch W 20 cm 7.9 inch

#### CABLELENGTH Up to 200 cm 78 inch

IGHTSOURCE

96 x 12V/0,6W, led, 2880LM, 2800K, CRI>90

#### INCLUDED

Yes



FINISH TYPE.NR

Nickel Brass Blackbrass

TYPE Suspension

STANDARD

OPTIONAL Dim unit with remote control (other dimming options on request).

TRANSFORMER/DRIVER SCPower KVF-12060-TDW

DIMMING leading and trailing edge

CLASSIFICATION UL no

IP20 yes

### Quasar Holland BV®

Burgstraat 2 4283GG Giessen The Netherlands T. +31-(0)183-447887 F. +31-(0)183-448337 export@quasar.nl www.quasar.nl